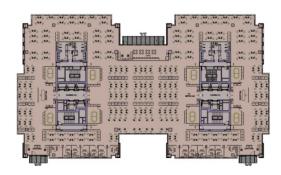

## Typical floor plan

Fibre optics

Switchboard

Elevators

Openable windows

 $\blacksquare$ 

†÷