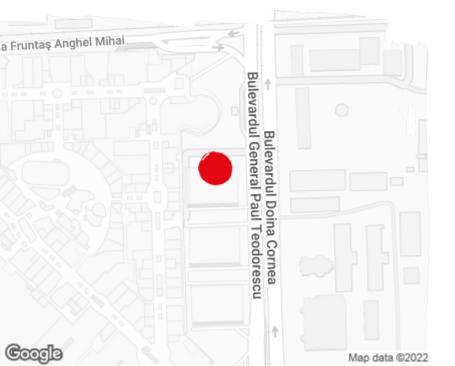

## officefinder.ro

# Office to let

## Afi Park 1

Bucharest, Sector 6, 4 Paul Teodorescu blvd.



### **Building information**

| Building status      | Existing     |
|----------------------|--------------|
| Year of construction | 2012         |
| Parking ratio        | 1 / 100 sq m |
| Total building area  | 20 000 sq m  |

#### Commercial terms

| Office space*      | after login * |
|--------------------|---------------|
| Parking            | after login * |
| Service charge*    | after login * |
| Minimum lease term | after login * |
| Availability       | after login * |

\* Asking terms for m²/month

#### Location



#### Available space

400 og m Available office space

400 og m

Minimum office space



# officefinder.ro

## Standard fit-Out

紫

Air conditioning

=

Raised floor

6

Suspended ceiling

4

Power cabling



Smoke detectors



Carpeting



Reception



Security

## Typical floor plan

Fibre optics

Switchboard

Elevators

Openable windows

 $\blacksquare$ 

†÷



### Available space

| Floor | Vacant space        | Availability        |
|-------|---------------------|---------------------|
| 9     | please contact us * | please contact us * |
| Total | after login *       |                     |

#### **Public transport**

Metro: M3

 ${\sf Bus:}\, 69, 90, 91, 93, 96, 105, 139, 61, 62, 136, 236, 336, n115$ 

Tram: 1, 11, 35